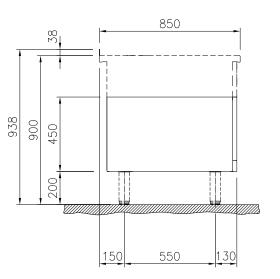

## **Key Information:**

External dimensions, Width:

588638 (MBIMCAJOOO) 1000 mm External dimensions, Depth: 850 mm External dimensions, Height: 450 mm

Cupboard Cavity Dimensions (width):

840 mm

**Cupboard Cavity Dimensions** 

330 mm

Cupboard Cavity Dimensions

740 mm

(depth): Net weight:

23 kg

Modular Cooking Range Line thermaline 85 - 1000 mm Open base, 1 Side