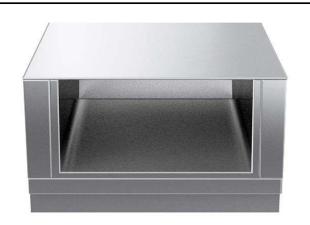

Open Base, one-side operated

#### Item No.

1000 mm wide open base compartment to store pots, pans, sheet pans, etc. Internal frame for heavy duty sturdiness in stainless steel. Flat surface construction, easily cleanable.

IPX5 water resistant certification.

Configuration: One side operated freestanding base.

### **Main Features**

- All major components may be easily accessed from the front.
- Open base compartment for storage of pots, pans, sheet pans, etc.
- Unit to be placed below modular top appliances to store pots, pans, sheet pans, etc.

#### Construction

- 2 mm top in 1.4301 (AISI 304).
- IPX5 water resistance certification.
- Flat surface construction with minimal hidden areas to easily clean all surfaces
- Internal frame for heavy duty sturdiness in stainless steel.
- [NOTTRANSLATED]