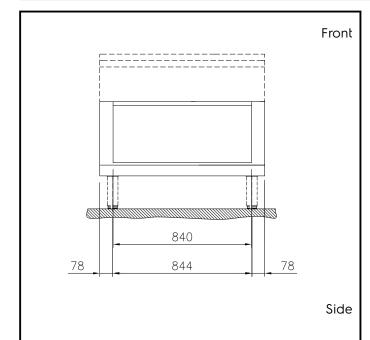

## **Key Information:**

External dimensions, Width:

588638 (MBIMCAJOOO) 1000 mm External dimensions, Depth: 850 mm External dimensions, Height: 450 mm

Cupboard Cavity Dimensions (width):

840 mm

**Cupboard Cavity Dimensions** 

330 mm

Cupboard Cavity Dimensions

740 mm

(depth): Net weight:

23 kg

Modular Cooking Range Line thermaline 85 - 1000 mm Open base, 1 Side